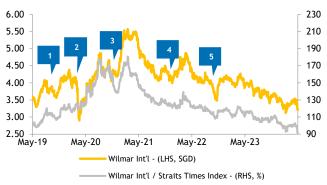

## Historical share price trend

## Source: Company, Maybank IBG Research

- 1. Fears of African Swine Flu combined with US-China trade tensions
- 2. Start of the Covid-19 pandemic
- 3. Increased news flow of YKA listing in China
- 4. Higher palm oil price outlook
- 5. Weaker China growth concerns