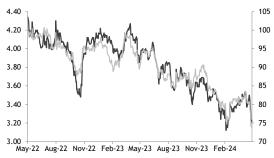

| SGD 3.44 (+7%) |
| Previous Price Target | SGD 3.99       |

## **Company Description**

Wilmar International Ltd. is an investment holding company, which engages in the processing, merchandising, and distribution of agricultural products

## Statistics

| 52w high/low (SGD)         | 4.07/3.12 |
|----------------------------|-----------|
| 3m avg turnover (USDm)     | 13.7      |
| Free float (%)             | 29.3      |
| Issued shares (m)          | 6,403     |
| Market capitalisation      | SGD20.7B  |
|                            | USD15.3B  |
| Major shareholders:        |           |
| Archer-Daniels-Midland Co. | 21.9%     |
| PPB Group Bhd.             | 18.3%     |
| Longhlin Asia Ltd.         | 7.2%      |
|                            |           |

### Price Performance



|                       | -1M | -3M | -12M |
|-----------------------|-----|-----|------|
| Absolute (%)          | (7) | (3) | (16) |
| Relative to index (%) | (9) | (7) | (17) |
| Source: FactSet       |     |     |      |

## Value Proposition

- Over 90% of WIL's revenues are generated in high growth emerging markets, including China, India, SE Asia and Africa
- The group has built market leading positions and brands in essential food items and staples including cooking oil, flour, rice, sugar, animal feed in these markets
- A 30-year execution track record has seen it get access to scarce upstream production assets, such as palm oil plantations and sugar mills, and port-based, processing assets such as soybean crushing facilities and sugar mills and downstream distribution logistics