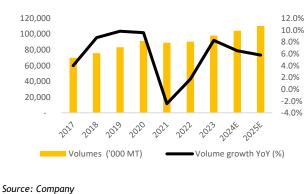

## **Financial Metrics**

- Expect overall capex to remain flat in the near to medium term as the Group's investments in facilities as well as central kitchen business has begun to sink in. We forecast capex in the USD2.0bn range in 2023-25E
- Expect adjusted gearing (stripping out near cash inventories) to fall to 59% in 2025E vs. 68% in 2023
- Overall volumes could increase by 6.5% YoY in 2024E, which is slower than in 2023. Weaker China recovery is likely to keep growth slow

## Wil volume growth YoY (%)